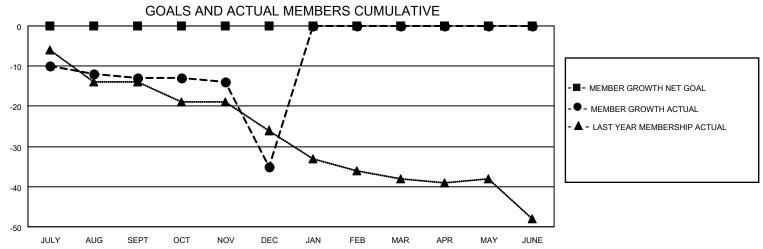

## MONTHLY MEMBERSHIP PROGRESS REPORT

|               | 2             |             |               | 1                              |                        |                         |                                                    |  |
|---------------|---------------|-------------|---------------|--------------------------------|------------------------|-------------------------|----------------------------------------------------|--|
|               | Club          | )S          |               | Members  RESULTS FOR 2020-2021 |                        |                         |                                                    |  |
|               | RESULTS FOR   | R 2020-2021 |               |                                |                        |                         |                                                    |  |
| QUARTER       | NEW CLUB GOAL | NEW CLUBS   | DROPPED CLUBS | QUARTER MEM                    | BER GROWTH NET<br>GOAL | MEMBER GROWTH<br>ACTUAL | DROPPED<br>MEMBERS ACTUAL<br>(including transfers) |  |
| JULY/AUG/SEPT | 0             | 0           | 0             | JULY/AUG/SEPT                  | 0                      | 7                       | 16                                                 |  |
| OCT/NOV/DEC   | 0             | 0           | 2             | OCT/NOV/DEC                    | 0                      | 7                       | 29                                                 |  |
| JAN/FEB/MAR   | 0             | 0           | 0             | JAN/FEB/MAR                    | 0                      | 0                       | 0                                                  |  |
| APR/MAY/JUNE  | 0             | 0           | 0             | APR/MAY/JUNE                   | 0                      | 0                       | 0                                                  |  |
|               | GOALS         | AND ACTUA   | L NEW CLUBS C | UMULATIVE                      |                        |                         |                                                    |  |

| DROPPED CLUBS: 2 |    | 5 CLUBS OF 33 ADDED 1 OR MORE | GENDER DISTRIBUTION        |              |     |
|------------------|----|-------------------------------|----------------------------|--------------|-----|
|                  |    | NEW MEMBERS                   | MALE                       | 542 (70.48%) |     |
|                  |    |                               | FEMALE                     | 227 (29.52%) |     |
| DROPPED MEMBERS  |    |                               |                            | , ,          |     |
| DECEASED         | 6  | CLICK HERE FOR CUMULATIVE     | TOTAL FAMILY UNIT MEMBERS  |              | 111 |
| CLUB CANCELLED   | 15 | MEMBERSHIP DATA               | FAMILY MEMBERS PAYING HALF |              |     |
| OTHER            | 24 |                               |                            |              | 57  |
| TOTAL            | 45 |                               | Dolo                       |              |     |